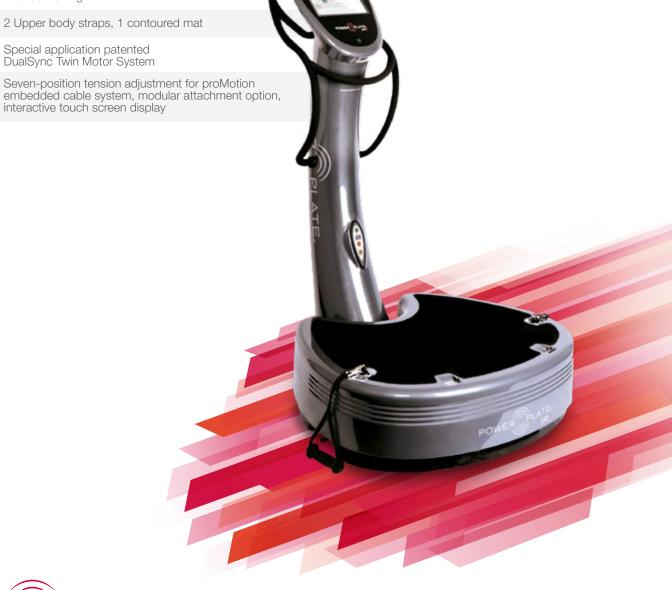

**Weight** 330lb / 150kg

**Accessories** 2 upper body straps, 1 countoured mat

Motor Special application patented DualSync Twin Motor System

**Key Features** Secondary timer and controls

**Description** A high performance, columnless model with a larger plate surface and multiple settings for greater training versitility

Vibration 25-50 Hz pre-settings
One-step increments possible
High / Low verticle displacement

**Dimensions** 38in x 46in x 12in / 96cm x 114cm x 12cm

**Weight** 396lb / 180kg

**Accessories** User friendly interactive display and remote control

Motor Special application patented DualSync Twin Motor System

**Key Features** Secondary timer and controls

A professional model with a larger plate surface featuring the proMOTION embedded cable system. Description

Three tension adjustment proMotion embedded **Key Features** 

cable system, modular attachment option,

interactive touch screen display