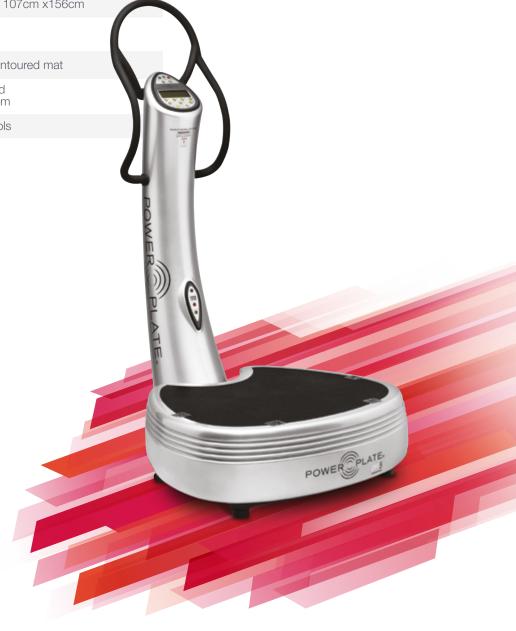

**Weight** 330lb / 150kg

**Accessories** 2 upper body straps, 1 countoured mat

Motor Special application patented DualSync Twin Motor System

**Key Features** Secondary timer and controls

**Description** A high performance, columnless model with a larger plate surface and multiple settings for greater training versitility

Vibration 25-50 Hz pre-settings
One-step increments possible
High / Low verticle displacement

**Dimensions** 38in x 46in x 12in / 96cm x 114cm x 12cm

**Weight** 396lb / 180kg

**Accessories** User friendly interactive display and remote control

Motor Special application patented DualSync Twin Motor System

**Key Features** Secondary timer and controls

A professional model with a larger plate surface featuring the proMOTION embedded cable system. Description