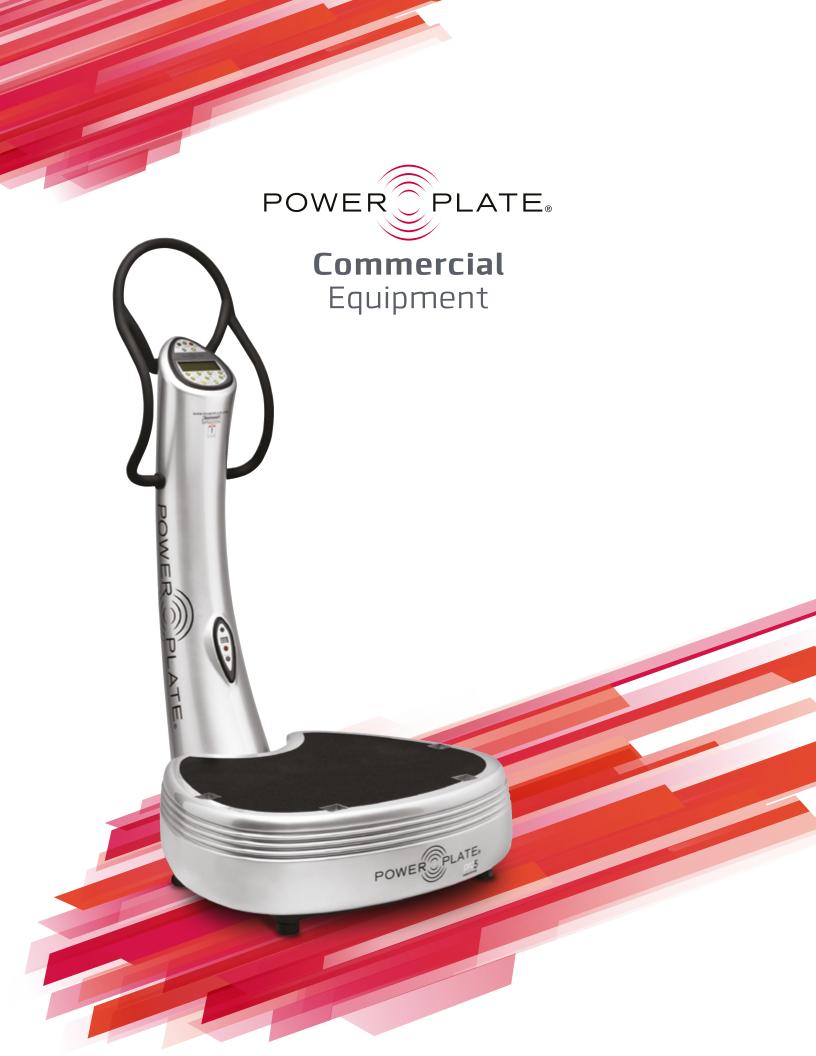

DescriptionA professional model with a large plate surface and multiple settings for greater training versitilityVibration30, 35, or 40 Hz pre-settings One-step increments possible High / Low verticle displacementDimensions34in x 42in x 61in / 87cm x 107cm x156cm