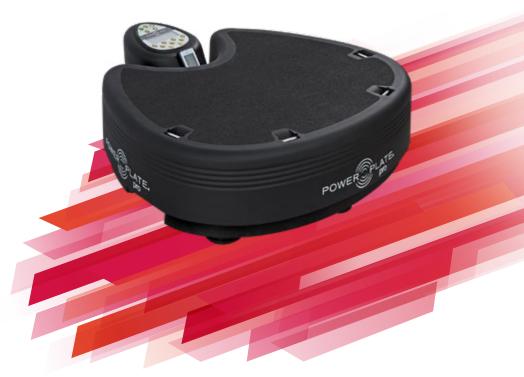

Motor Special application patented DualSync Twin Motor System

**Key Features** Secondary timer and controls

A professional model with a larger plate surface featuring the proMOTION embedded cable system. Description

25-50 Hz pre-settings One-step increments possible **Vibration** High / Low verticle displacement

38in x 46in x 60in / 96cm x 116cm x 152cm **Dimensions** 

Weight 445 lb / 202 kg

**Accessories** 2 Upper body straps, 1 contoured mat

Special application patented DualSync Twin Motor System Motor

**Key Features** 

A professional model with a larger plate surface featuring an integrated touch screen and heart Description

rate monitor with embedded multidirectional cables, range of motion tracking, and real-time variable resistance display

**Vibration** 0 - 8 (with 27 sublevels of intensity)

38in x 46in x 60in / 96cm x 116cm x 152cm **Dimensions** 

434 lb / 197 kg Weight

Accessories 2 Upper body straps, 1 contoured mat

Special application patented Motor DualSync Twin Motor System

Three tension adjustment proMotion embedded **Key Features** 

cable system, modular attachment option,

interactive touch screen display