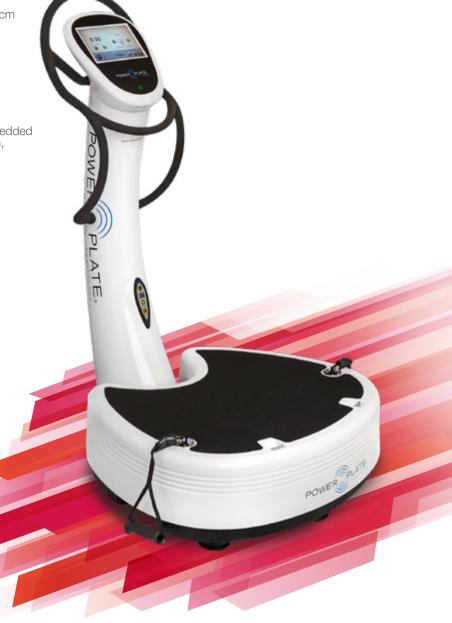

Special application patented DualSync Twin Motor System Motor

**Key Features** 

A professional model with a larger plate surface featuring an integrated touch screen and heart Description

rate monitor with embedded multidirectional cables, range of motion tracking, and real-time variable resistance display

**Vibration** 0 - 8 (with 27 sublevels of intensity)

38in x 46in x 60in / 96cm x 116cm x 152cm **Dimensions** 

434 lb / 197 kg Weight

Accessories 2 Upper body straps, 1 contoured mat

Special application patented Motor DualSync Twin Motor System

Three tension adjustment proMotion embedded **Key Features** 

cable system, modular attachment option,

interactive touch screen display