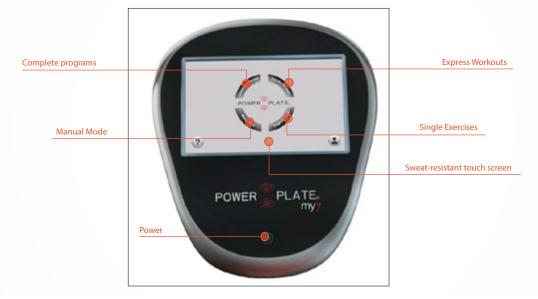

#### **Inspired By Performance.**

With 250+ customized programs, 1,000+ exercise videos, and over a million different combinations, the Power Plate® my7™ is the remarkable new exercise machine that takes your home workout in a new direction. With the latest in whole body vibration technologies, the my7 is an intelligent virtual trainer designed to work with you from start to finish. It is also introduces proMOTION™ Technology, embedded resistance cables, offering multiple levels of challenges to your workout. To bring it all together, the integrated touch screen computer provides the information you need, including helpful coaching tips, to guide you during your workouts. Whether you want to look better, feel better, or play better, this advanced machine will take you there.

Say "Hello" to your new personal trainer.

Power Plate® my7™ Features

71-MY7-3100 Silverstone 71-MY7-3150 Graphite

Color (Standard) Silverstone or Graphite

Dimensions (W x D x H) 33in x 39in x 59in / 84cm x 98cm x 150cm