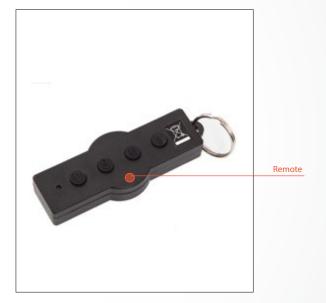

#### Results At Any Level.

The Power Plate® my5™ model brings great full-body results to your home workouts as short as 30 minutes a day, only three days a week. Advanced Vibration Technology™, the science behind Power Plate machines, provides a revolutionary, low-stress exercise and rehabilitation solution. With three frequency options between 30-40HZ, it's more customizable than the my3™ machine and it's larger plate surface provides more maneuverability. It also has a higer maximumload, pre-programmed quick start buttons and a remote control operating all exercise positions. The sleek design on the my5 model combined with the machine's technology creates a wonderful blend of science and elegance at home.

Warranty

**Key Features** 

Squat w/Static Strap

3 years hardware / 1 year electronics / 1 year labor

Secondary timer and controls, quick start programs and remote

Accelerates and maximizes results

PrecisionWave Technology™