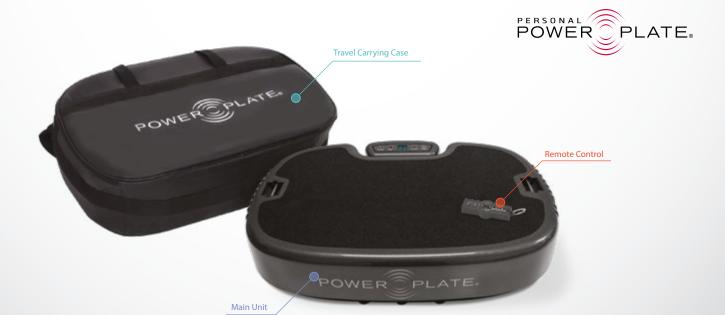

# POWERFUL RESULTS in a COMPACT DESIGN

The Personal Power Plate® is a multi-benefit exercise tool that helps you reach your goals, faster and more effectively. Delivering the gold standard in whole body vibration technology, the Personal Power Plate® has a set frequency of 35 Hz, a 30 or 60 second timer, and a remote control for easy operation. In fact, studies have shown Power Plate users lose twice as much fat over six months compared to those using simple fitness and diet alone. It's compact and easy to store under a bed or in a closet, with various optional case choices for travel and quick, on-the-go workouts. Add the Personal Power Plate® to your routine and experience the world-renowned vibration technology that is now available in it's most compact size.

#### **Personal** Power Plate®

| Color (Standard)                                | Black                                                        |
|-------------------------------------------------|--------------------------------------------------------------|
| Maximum Load                                    | 264 lb / 120 kg                                              |
| Frequency                                       | 35 Hz                                                        |
| Time Selections                                 | 30 or 60 seconds                                             |
| Vibration Setting                               | Low or High                                                  |
| Machine Dimensions (W x D x H) with packing     | 32.3 in x 22 in x 10.6 in / 82 cm x 56 cm x 27 cm            |
| Platform Dimensions (W x D x H) without packing | 27.5 in x 18.7 in x 6.2 in / 70 cm x 47.5 cm x 15.7 cm       |
| Weight (with packing)                           | 46.7 lb / 21 kg                                              |
| Weight (without packing)                        | 40.4 lb / 18.2 kg                                            |
| Power Supply                                    | 100-240V, 50/60 Hertz, Nominal Power: 90W, Universal Voltage |