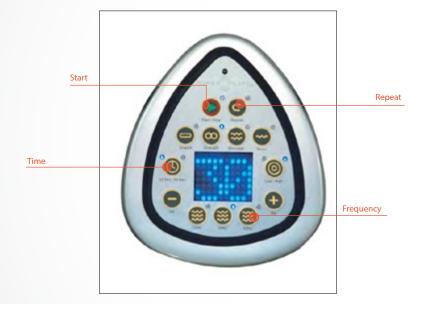

#### Results At Any Level.

The Power Plate® my5™ model brings great full-body results to your home workouts as short as 30 minutes a day, only three days a week. Advanced Vibration Technology™, the science behind Power Plate machines, provides a revolutionary, low-stress exercise and rehabilitation solution. With three frequency options between 30-40HZ, it's more customizable than the my3™ machine and it's larger plate surface provides more maneuverability. It also has a higer maximumload, pre-programmed quick start buttons and a remote control operating all exercise positions. The sleek design on the my5 model combined with the machine's technology creates a wonderful blend of science and elegance at home.

#### Power Plate® my5™ Features

71-MY5-3100

| Color (Standard)               | Silver - additional colors available upon request                                                                                                                                   |
|--------------------------------|-------------------------------------------------------------------------------------------------------------------------------------------------------------------------------------|
| Dimensions (W x D x H)         | 27in x 36in x 58in / 68cm x 92cm x 148cm                                                                                                                                            |
| Platform Dimensions (W x D)    | 27in x 28in / 68cm x 72cm                                                                                                                                                           |
| Weight                         | 247lb / 112kg                                                                                                                                                                       |
| Power Supply                   | 328lb / 149kg                                                                                                                                                                       |
| Nominal Power in Operation     | 100-240 VAC, 50/60Hz, Universal Voltage                                                                                                                                             |
| Maximum Load                   | 300lb / 136kg                                                                                                                                                                       |
| Operation                      | User-friendly interactive display                                                                                                                                                   |
| DualSync™Twin Motor System     | DualSync Twin Motor System maintains precise balance at any frequency and amplitude level, allowing perfect synchronisation of vibration for maximum muscle response and efficiency |
| Precision Wave™ Technology     | High-fidelity harmonic vibration system that provides uncompromising performance for unsurpassed results                                                                            |
| Frequency/ Pre-set Frequencies | 30-40Hz / 35, 40, and 40 Hz                                                                                                                                                         |
| Time Selections                | 30 or 60 seconds                                                                                                                                                                    |
| Amplitude / Vibration Setting  | Low or High                                                                                                                                                                         |
| Certifications                 | CE and EMC; RoHS / WEEE compliant CB, NRTL, C-NRTL, PSE MDD certified FDA listed as Class 1 device, 501k exempt                                                                     |