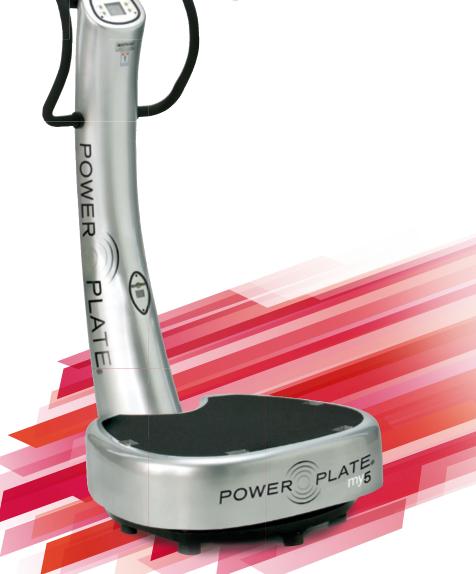

#### Results At Any Level.

The Power Plate® my5™ model brings great full-body results to your home workouts as short as 30 minutes a day, only three days a week. Advanced Vibration Technology™, the science behind Power Plate machines, provides a revolutionary, low-stress exercise and rehabilitation solution. With three frequency options between 30-40HZ, it's more customizable than the my3™ machine and it's larger plate surface provides more maneuverability. It also has a higer maximumload, pre-programmed quick start buttons and a remote control operating all exercise positions. The sleek design on the my5 model combined with the machine's technology creates a wonderful blend of science and elegance at home.

#### Power Plate® my5™ Features

71-MY5-3100

| Color (Standard)               | Silver - additional colors available upon request                                                                                                                                   |
|--------------------------------|-------------------------------------------------------------------------------------------------------------------------------------------------------------------------------------|
| Dimensions (W x D x H)         | 27in x 36in x 58in / 68cm x 92cm x 148cm                                                                                                                                            |
| Platform Dimensions (W x D)    | 27in x 28in / 68cm x 72cm                                                                                                                                                           |
| Weight                         | 247lb / 112kg                                                                                                                                                                       |
| Power Supply                   | 328lb / 149kg                                                                                                                                                                       |
| Nominal Power in Operation     | 100-240 VAC, 50/60Hz, Universal Voltage                                                                                                                                             |
| Maximum Load                   | 300lb / 136kg                                                                                                                                                                       |
| Operation                      | User-friendly interactive display                                                                                                                                                   |
| DualSync™Twin Motor System     | DualSync Twin Motor System maintains precise balance at any frequency and amplitude level, allowing perfect synchronisation of vibration for maximum muscle response and efficiency |
| Precision Wave™ Technology     | High-fidelity harmonic vibration system that provides uncompromising performance for unsurpassed results                                                                            |
| Frequency/ Pre-set Frequencies | 30-40Hz / 35, 40, and 40 Hz                                                                                                                                                         |
| Time Selections                | 30 or 60 seconds                                                                                                                                                                    |
| Amplitude / Vibration Setting  | Low or High                                                                                                                                                                         |
| Certifications                 | CE and EMC; RoHS / WEEE compliant CB, NRTL, C-NRTL, PSE MDD certified FDA listed as Class 1 device, 501k exempt                                                                     |