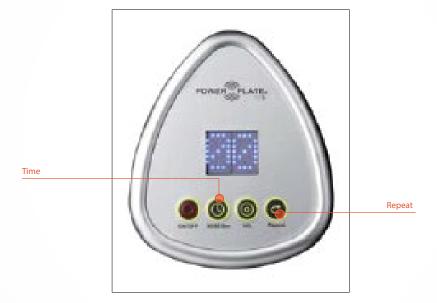

### Power Plate<sup>®</sup> my3™ Features

71-MY3-3100

| Color (Standard)               | Silver - additional colors available upon request                                                               |  |
|--------------------------------|-----------------------------------------------------------------------------------------------------------------|--|
| Dimensions (W x D x H)         | 30in x 25in x 61in / 64cm x 76cm x 155cm                                                                        |  |
| Platform Dimensions (W x D)    | 25in x 17in / 64cm x 42cm                                                                                       |  |
| Weight                         | 115lb / 52g                                                                                                     |  |
| Power Supply                   | 100-240 VAC, 50/60 Hz Universal Voltage                                                                         |  |
| Nominal Power in Operation     | 250-285                                                                                                         |  |
| Maximum Load                   | 264lb / 120kg                                                                                                   |  |
| Operation                      | User-friendly interactive display                                                                               |  |
| Precision Wave™ Technology     | High-fidelity harmonic vibration system that provides uncompromising performance for unsurpassed results        |  |
| Frequency/ Pre-set Frequencies | 30-40Hz / 35, 40, and 40 Hz                                                                                     |  |
| Time Selections                | 30 or 60 seconds                                                                                                |  |
| Amplitude / Vibration Setting  | Low or High                                                                                                     |  |
| Certifications                 | CE and EMC; RoHS / WEEE compliant CB, NRTL, C-NRTL, PSE MDD certified FDA listed as Class 1 device, 501k exempt |  |
| Warranty                       | 3 years hardware / 1 year electronics / 1 year labor                                                            |  |